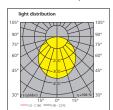

|                 |
| 0047572                      | Start PanelLED 625 WW | 625 x 625            | White          | Electronic | Warm white     | 3,000                        | 220 - 240      | 1,200                    | 45                          | 3,850                             | 86                       | 50,000          |
| 0047573                      | Start PanelLED 625 NW | 625 x 625            | White          | Electronic | Neutral white  | 4,000                        | 220 - 240      | 1,200                    | 45                          | 3,950                             | 88                       | 50,000          |

Legend: 600 = 600 x 600mm module; 625 = 625 x 625mm module; WW = Warm White; NW = Neutral White

#### Photometric data

Start PanelLED - 3,000K





## Dimension (mm)









Havells Sylvania copyright January 2014