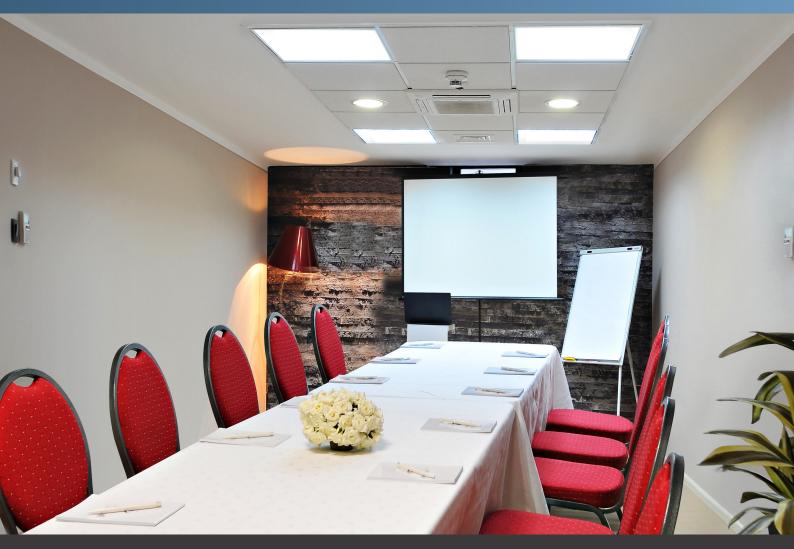

# Start PanelLED Brilliant LED panels

The new **Start PanelLED** range of recessed LED panels is an ideal solution where a quick, simple and effective upgrade to LED is desired. The range has been designed with corporate offices in mind wether it is in meeting rooms, corridors or back of house applications.

**Start PanelLED** combines high efficacy LED connection as standard. module and high performance optics to deliver

up to 3,950lm (Luminaire lumen output on Neutral white versions) while maintaining high performance with up to 88lm/W.

#### **FEATURES:**

- 45W LED recessed luminaires
- Designed for 600 x 600mm and 625 x 625mm ceiling panels
- Brilliant even distribution of light
- Offers a high light output of up to 3,950lm (luminaire output on 4,000K version)
- Cost effective product will help you comply with building regulations up to 88lm/W (total system efficiency)
- Warm white (3,000K) or neutral white (4,000K)
- Slim profile of 86mm for minimal impact into ceiling void, make this an ideal LED upgrade solution
- Quick and easy to install
- Long lifetime 50,000 hours
- LED technology provides energy efficient solution and reduced maintenance costs