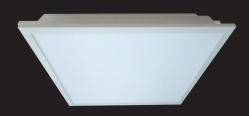

# Start PanelLED Brilliant LED panels

The new **Start PanelLED** range of recessed LED panels is an ideal solution where a quick, simple and effective upgrade to LED is desired. The range has been designed with corporate offices in mind wether it is in meeting rooms, corridors or back of house applications.

#### **FEATURES:**

- 45W LED recessed luminaires
- Designed for 600 x 600mm and 625 x 625mm ceiling panels
- Brilliant even distribution of light
- Offers a high light output of up to 3,950lm (luminaire output on 4,000K version)
- Cost effective product will help you comply with building regulations up to 88lm/W (total system efficiency)
- Warm white (3,000K) or neutral white (4,000K)
- Slim profile of 86mm for minimal impact into ceiling void, make this an ideal LED upgrade solution
- Quick and easy to install
- Long lifetime 50,000 hours
- LED technology provides energy efficient solution and reduced maintenance costs

### **Start PanelLED**

| Item<br>code                 | Description           | Body<br>size<br>(mm) | Body<br>colour | Ballast    | Colour<br>name | Colour<br>temperature<br>(K) | Voltage<br>(V) | Drive<br>current<br>(mA) | Power<br>consumption<br>(W) | Luminaire<br>lumen output<br>(lm) | Lumen/<br>Watt<br>(lm/W) | Life<br>(hours) |
|------------------------------|-----------------------|----------------------|----------------|------------|----------------|------------------------------|----------------|--------------------------|-----------------------------|-----------------------------------|--------------------------|-----------------|
| Start PanelLED - 600 x 600mm |                       |                      |                |            |                |                              |                |                          |                             |                                   |                          |                 |
| 0047570                      | Start PanelLED 600 WW | 600 x 600            | White          | Electronic | Warm white     | 3,000                        | 220 - 240      | 1,200                    | 45                          | 3,850                             | 86                       | 50,000          |
| 0047571                      | Start PanelLED 600 NW | 600 x 600            | White          | Electronic | Neutral white  | 4,000                        | 220 - 240      | 1,200                    | 45                          | 3,950                             | 88                       | 50,000          |
| Start PanelLED - 625 x 625mm |                       |                      |                |            |                |                              |                |                          |                             |                                   |                          |                 |
| 0047572                      | Start PanelLED 625 WW | 625 x 625            | White          | Electronic | Warm white     | 3,000                        | 220 - 240      | 1,200                    | 45                          | 3,850                             | 86                       | 50,000          |
| 0047573                      | Start PanelLED 625 NW | 625 x 625            | White          | Electronic | Neutral white  | 4,000                        | 220 - 240      | 1,200                    | 45                          | 3,950                             | 88                       | 50,000          |