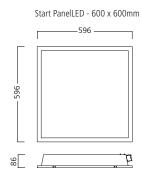

## Dimension (mm)

Havells Sylvania copyright January 2014

### **Start PanelLED**

| Item<br>code                 | Description           | Body<br>size<br>(mm) | Body<br>colour | Ballast    | Colour<br>name | Colour<br>temperature<br>(K) | Voltage<br>(V) | Drive<br>current<br>(mA) | Power<br>consumption<br>(W) | Luminaire<br>lumen output<br>(lm) | Lumen/<br>Watt<br>(lm/W) | Life<br>(hours) |
|------------------------------|-----------------------|----------------------|----------------|------------|----------------|------------------------------|----------------|--------------------------|-----------------------------|-----------------------------------|--------------------------|-----------------|
| Start PanelLED - 600 x 600mm |                       |                      |                |            |                |                              |                |                          |                             |                                   |                          |                 |
| 0047570                      | Start PanelLED 600 WW | 600 x 600            | White          | Electronic | Warm white     | 3,000                        | 220 - 240      | 1,200                    | 45                          | 3,850                             | 86                       | 50,000          |
| 0047571                      | Start PanelLED 600 NW | 600 x 600            | White          | Electronic | Neutral white  | 4,000                        | 220 - 240      | 1,200                    | 45                          | 3,950                             | 88                       | 50,000          |
| Start PanelLED - 625 x 625mm |                       |                      |                |            |                |                              |                |                          |                             |                                   |                          |                 |
| 0047572                      | Start PanelLED 625 WW | 625 x 625            | White          | Electronic | Warm white     | 3,000                        | 220 - 240      | 1,200                    | 45                          | 3,850                             | 86                       | 50,000          |
| 0047573                      | Start PanelLED 625 NW | 625 x 625            | White          | Electronic | Neutral white  | 4,000                        | 220 - 240      | 1,200                    | 45                          | 3,950                             | 88                       | 50,000          |