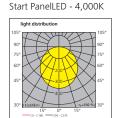

|                 |
| 0047572                      | Start PanelLED 625 WW | 625 x 625            | White          | Electronic | Warm white     | 3,000                        | 220 - 240      | 1,200                    | 45                          | 3,850                             | 86                       | 50,000          |
| 0047573                      | Start PanelLED 625 NW | 625 x 625            | White          | Electronic | Neutral white  | 4,000                        | 220 - 240      | 1,200                    | 45                          | 3,950                             | 88                       | 50,000          |

Legend: 600 = 600 x 600mm module; 625 = 625 x 625mm module; WW = Warm White; NW = Neutral White

#### Photometric data

Start PanelLED - 3,000K





## Dimension (mm)









Havells Sylvania copyright January 2014