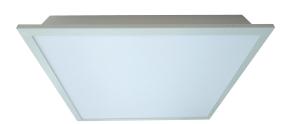

# Start PanelLED Brilliant LED panels

The new **Start PanelLED** range of recessed LED panels is an ideal solution where a quick, simple and effective upgrade to LED is desired. The range has been designed with corporate offices in mind wether it is in meeting rooms, corridors or back of house applications.

#### **FEATURES:**

- 45W LED recessed luminaires
- Designed for 600 x 600mm and 625 x 625mm ceiling panels
- Brilliant even distribution of light
- Offers a high light output of up to 3,950lm (luminaire output on 4,000K version)
- Cost effective product will help you comply with building regulations up to 88lm/W (total system efficiency)
- Warm white (3,000K) or neutral white (4,000K)
- Slim profile of 86mm for minimal impact into ceiling void, make this an ideal LED upgrade solution
- Quick and easy to install
- Long lifetime 50,000 hours
- LED technology provides energy efficient solution and reduced maintenance costs

### **Start PanelLED**

| Item<br>code                 | Description           | Body<br>size<br>(mm) | Body<br>colour | Ballast    | Colour<br>name | Colour<br>temperature<br>(K) | Voltage<br>(V) | Drive<br>current<br>(mA) | Power<br>consumption<br>(W) | Luminaire<br>lumen output<br>(lm) | Lumen/<br>Watt<br>(lm/W) | Life<br>(hours) |
|------------------------------|-----------------------|----------------------|----------------|------------|----------------|------------------------------|----------------|--------------------------|-----------------------------|-----------------------------------|--------------------------|-----------------|
| Start PanelLED - 600 x 600mm |                       |                      |                |            |                |                              |                |                          |                             |                                   |                          |                 |
| 0047570                      | Start PanelLED 600 WW | 600 x 600            | White          | Electronic | Warm white     | 3,000                        | 220 - 240      | 1,200                    | 45                          | 3,850                             | 86                       | 50,000          |
| 0047571                      | Start PanelLED 600 NW | 600 x 600            | White          | Electronic | Neutral white  | 4,000                        | 220 - 240      | 1,200                    | 45                          | 3,950                             | 88                       | 50,000          |
| Start PanelLED - 625 x 625mm |                       |                      |                |            |                |                              |                |                          |                             |                                   |                          |                 |
| 0047572                      | Start PanelLED 625 WW | 625 x 625            | White          | Electronic | Warm white     | 3,000                        | 220 - 240      | 1,200                    | 45                          | 3,850                             | 86                       | 50,000          |
| 0047573                      | Start PanelLED 625 NW | 625 x 625            | White          | Electronic | Neutral white  | 4,000                        | 220 - 240      | 1,200                    | 45                          | 3,950                             | 88                       | 50,000          |