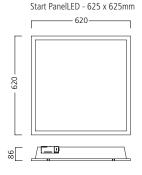

## Dimension (mm)

Havells Sylvania copyright January 2014

### **Start PanelLED**

| Item<br>code                 | Description           | Body<br>size<br>(mm) | Body<br>colour | Ballast    | Colour<br>name | Colour<br>temperature<br>(K) | Voltage<br>(V) | Drive<br>current<br>(mA) | Power<br>consumption<br>(W) | Luminaire<br>lumen output<br>(lm) | Lumen/<br>Watt<br>(lm/W) | Life<br>(hours) |
|------------------------------|-----------------------|----------------------|----------------|------------|----------------|------------------------------|----------------|--------------------------|-----------------------------|-----------------------------------|--------------------------|-----------------|
| Start PanelLED - 600 x 600mm |                       |                      |                |            |                |                              |                |                          |                             |                                   |                          |                 |
| 0047570                      | Start PanelLED 600 WW | 600 x 600            | White          | Electronic | Warm white     | 3,000                        | 220 - 240      | 1,200                    | 45                          | 3,850                             | 86                       | 50,000          |
| 0047571                      | Start PanelLED 600 NW | 600 x 600            | White          | Electronic | Neutral white  | 4,000                        | 220 - 240      | 1,200                    | 45                          | 3,950                             | 88                       | 50,000          |
| Start PanelLED - 625 x 625mm |                       |                      |                |            |                |                              |                |                          |                             |                                   |                          |                 |
| 0047572                      | Start PanelLED 625 WW | 625 x 625            | White          | Electronic | Warm white     | 3,000                        | 220 - 240      | 1,200                    | 45                          | 3,850                             | 86                       | 50,000          |
| 0047573                      | Start PanelLED 625 NW | 625 x 625            | White          | Electronic | Neutral white  | 4,000                        | 220 - 240      | 1,200                    | 45                          | 3,950                             | 88                       | 50,000          |